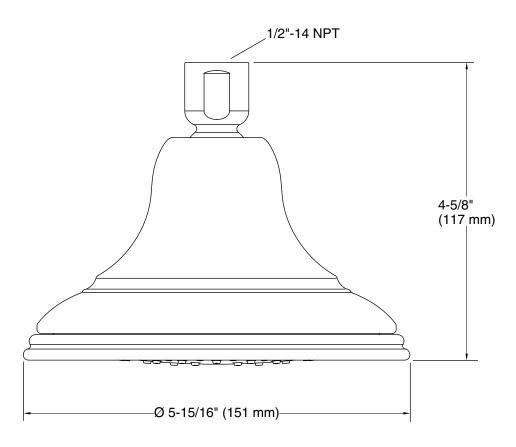

## **Technical Information**

All product dimensions are nominal.

#### Showerhead/Body Spray:

Rated maximum 2.5 gal/min (9.5 l/min) flow: